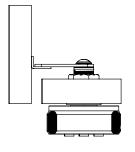

## ELEC. KEY PAD CAM LOCK, "PHIL", PUBLIC/PRIVATE

DENMARK- high quality furniture fittings-

## **Application:**

SISO

Suitable for metal or wood lockers, wardrobes, drawers or cabinets

## Accessories for 1 lock:

1 zamak turn knob – Ø60 mm 1 zamak cylinder Ø19 x 20 or 30 mm 1 steel cam plate c.e: 40 mm 1 fixing hex nut 1 insert pin 1 steel washer w/spikes

## Specifications:

Black/silver color Right hand - 90-degree turn Public or private setting by use of insert pin Pre-set in public mode Master code function USB C for external emergency charging Touch keypad – 3 figure code needed Power by button-cell battery CR 2450 (NOT included) Working temperature: – 10 ° to +50 ° C Working humidity: 20 – 80 %