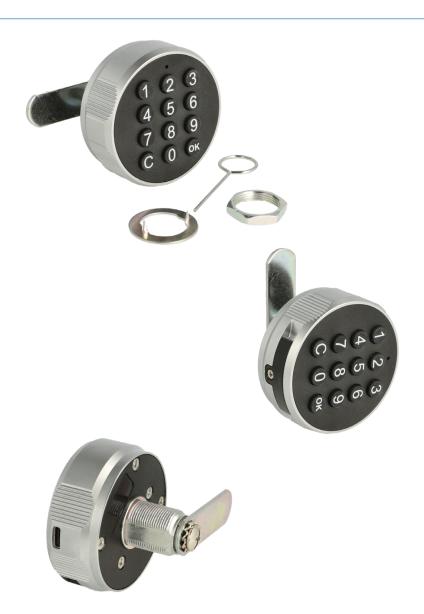

## Accessories for 1 lock:

1 zamak turn knob – Ø60 mm 1 zamak cylinder Ø19 x 20 or 30 mm 1 steel cam plate c.e: 40 mm 1 fixing hex nut 1 insert pin 1 steel washer w/spikes

## Specifications:

Black/silver color Right hand - 90-degree turn Public or private setting by use of insert pin Pre-set in public mode Master code function USB C for external emergency charging Touch keypad – 3 figure code needed Power by button-cell battery CR 2450 (NOT included) Working temperature: – 10 ° to +50 ° C Working humidity: 20 – 80 %