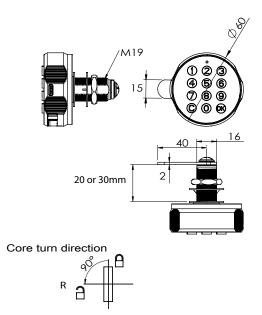

## Accessories for 1 lock:

1 zamak turn knob – Ø60 mm 1 zamak cylinder Ø19 x 20 or 30 mm 1 steel cam plate c.e: 40 mm 1 fixing hex nut 1 insert pin 1 steel washer w/spikes

## Specifications:

Black/silver color Right hand - 90-degree turn Public or private setting by use of insert pin Pre-set in public mode Master code function USB C for external emergency charging Touch keypad – 3 figure code needed Power by button-cell battery CR 2450 (NOT included) Working temperature: – 10 ° to +50 ° C Working humidity: 20 – 80 %

| Size:       | Item No.:   |
|-------------|-------------|
| Ø19 x 20 mm | # 14.60.475 |
| Ø19 x 30 mm | # 14.60.475 |

Detailed user-guide on www.siso.dk

Hole drawing