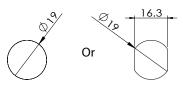

## Accessories for 1 lock:

1 zamak turn knob – Ø60 mm 1 zamak cylinder Ø19 x 20 or 30 mm 1 steel cam plate c.e: 40 mm 1 fixing hex nut 1 insert pin 1 steel washer w/spikes

| Size:       | Item No.:   |
|-------------|-------------|
| Ø19 x 20 mm | # 14.60.475 |
| Ø19 x 30 mm | # 14.60.475 |

Detailed user-guide on www.siso.dk

Hole drawing